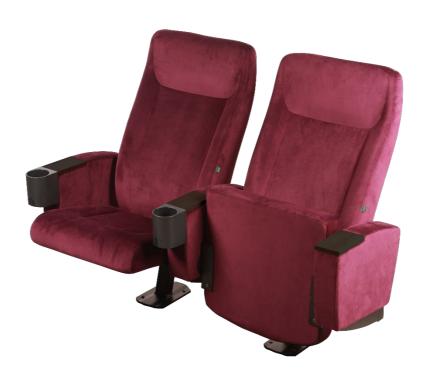

## **Skeie Epic Tip-Up**

A space effective and comfortable chair for short threads and maximum space utilization with the same ergonomic and seating comfort as the Epic el. Recliner.

The design of the Epic product Line has its inspiration from the Scandinavian furniture design tradition, and the spectacular surroundings of our home town Stavanger.

The Skeie Epic Line share the same base system as our previous chairs, which guarantee for Skeie quality and long lasting products.

## **Specifications**

- Back height 1060mm.
- Thread or riser fixed on every second chair.
- Suitable for straight and curved rows.
- 5 years design- and fabrication warrantee.
- For more info, See separate technical specification