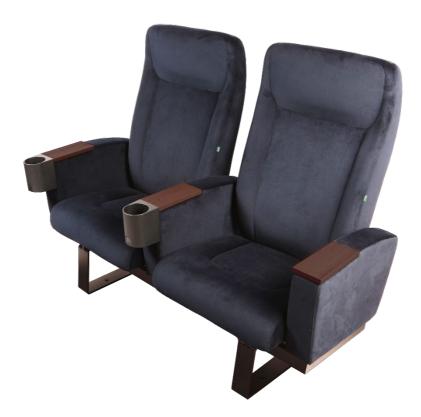

## **Skeie Epic Recliner**

A comfortable and luxurious recliner with the same ergonomic and seating comfort as the Epic el. Recliner. The design of the Epic product Line has its inspiration from the Scandinavian furniture design tradition, and the spectacular surroundings of our home town Stavanger.

The Skeie Epic Line share the same base system as our previous chairs, which guarantee for Skeie quality and long lasting products.