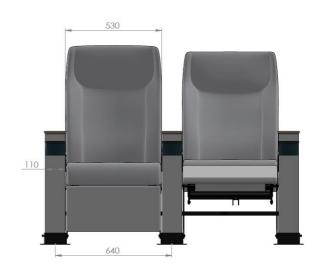

rt and comfortably.

## **BACK**

Polyurethane foam with integrated 19 x 2 mm steel frame. Upholstery sewn to measurements and easily removable with zipper solution.

Comfortable lumbar support and side support.

#### ARMREST

Plywood with foam cover - 45mm on top, 10mm front and side armrest.

Steel frame inside for frame connection.

Medium height to fit the average of people,

comfortably density of foam.

### **ALTERNATIVE W/ TABLE**

Wood tabletop fixed in front of armrest. Standard width is 110mm, which can be adjusted

based on requirements. Cup-holders available.

#### **ADDITIONAL SPECIFICATIONS**

Row and seat-numbers are available. Reading light, USB outlet, wireless charger in table, cleaning light under seat, etc.. Other qualities and measurements are available upon request.